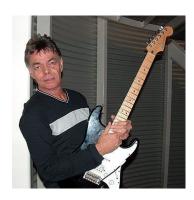

**Phil EMMANUEL** - Guitarist extraordinaire, a member of late 70s/early 80s band Goldrush with younger brother Tommy with whom he performed during the closing ceremony of the 2000 Sydney Olympics.

Media interviews: Angus Woodhead angus@glasshousestudios.com.au